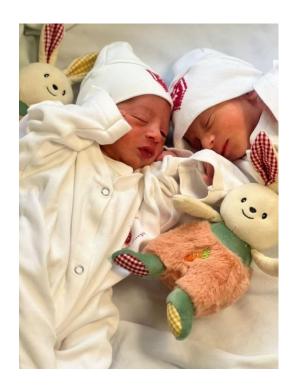

## A Journey of Trust and Care at Holy Family Hospital

Mrs. Diyala and her husband Nadim from Beit Jala have entrusted Holy Family Hospital with the births of their children in 2019, 2022, and most recently in 2025. Throughout each experience, the couple found not only medical excellence but also a deep sense of emotional and spiritual support.

In her most recent pregnancy with twins, Diyala returned to the hospital with full confidence. She describes the Prenatal

care as both medically precise and personally supportive, noting that each step of the journey was marked by compassion and professionalism. On May 30, 2025, at 36 weeks of pregnancy, she delivered twin boys Zain (2.420kg) and Taim (2.460kg) via cesarean section.

Reflecting on her experience, she shared: "I felt surrounded by hands that cared not only for my babies but for me as a mother. Holy Family Hospital is more than a medical institution; it's a place of safety, kindness, and genuine care."