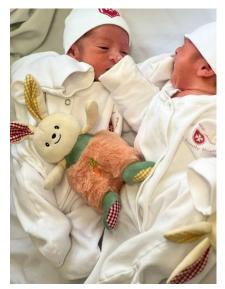

## A Journey of Trust and Care at Holy Family Hospital

Mrs. Diyala and her husband Nadim from Beit Jala have entrusted Holy Family Hospital with the births of their children in 2019, 2022, and most recently in 2025. Throughout each experience, the couple found not only medical excellence but also a deep sense of emotional and spiritual support.

In her most recent pregnancy with twins, Diyala returned to the hospital with full confidence. She describes the Prenatal

care as both medically precise and personally supportive, noting that each step of the journey was marked by compassion and professionalism. On May 30, 2025, at 36 weeks of pregnancy, she delivered twin boys Zain (2.420kg) and Taim (2.460kg) via cesarean section.

Reflecting on her experience, she shared: "I felt surrounded by hands that cared not only for my babies but for me as a mother. Holy Family Hospital is more than a medical institution; it's a place of safety, kindness, and genuine care."