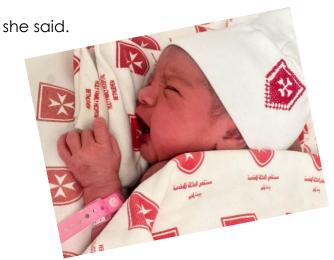

## A Life-Saving Decision at the Right Moment

Mona, a 21-year-old first-time mother from Bethlehem, chose Holy Family Hospital for her maternity care, guided by trusted family recommendations. Throughout her pregnancy, she benefited from consistent, high-quality prenatal follow-up that emphasized both

maternal and fetal well-being.

On May 30, 2025, Mona arrived in labor expecting a normal birth. When complications arose, the medical team responded swiftly with a clinical decision to proceed with an emergency cesarean section. Thanks to this timely intervention, her daughter Amina was delivered safely, weighing 3,750 grams and in excellent health.

The doctor commented "Every decision we make in the delivery room is guided not only by medical knowledge but by a deep sense of responsibility toward the mother and her child. We don't wait for the perfect moment; we create it to protect life.

Mona later shared that the experience went far beyond medical care; she felt truly

supported and safeguarded. "This wasn't just a birth, it was the

beginning of motherhood in the safest hands possible,"