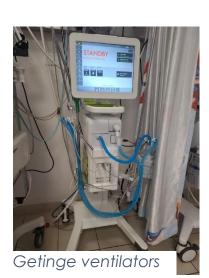

## **Empowering Medical Technology**

The Biomedical Engineering Department at Holy Family Hospital is among the few in the region that independently manages the maintenance and repair of its medical equipment without relying on external service providers. This self-sufficiency ensures efficiency, reliability, and continuity of care across all clinical areas. Recently, the team completed advanced training on several critical devices, including the anesthesia machine, Open-close Dräger incubators, Siemens immunoassay analyzer, and Getinge ventilators. These training sessions, conducted in Dubai and Germany, reflect the department's commitment to staying up to date with cutting-edge medical technologies. Their expertise plays a vital role in ensuring the hospital's equipment is functioning at the highest standards for patient safety and quality care.