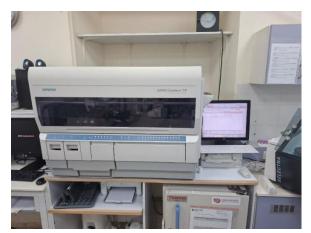

## **Empowering Medical Technology**

The Biomedical Engineering Department at Holy Family Hospital is among the few in the region that independently manages the maintenance and repair of its medical equipment without relying on external service providers. This self-sufficiency ensures efficiency, reliability, and continuity of care across all clinical areas. Recently, the team completed advanced training on several critical devices, including the anesthesia machine, Open-close Dräger incubators, Siemens immunoassay analyzer, and Getinge ventilators. These training sessions, conducted in Dubai and Germany, reflect the department's commitment to staying up to date with cutting-edge medical technologies. Their expertise plays a vital role in ensuring the hospital's equipment is functioning at the highest standards for patient safety and quality care.

Siemens immunoassay analyzer

Open -Close Incubator