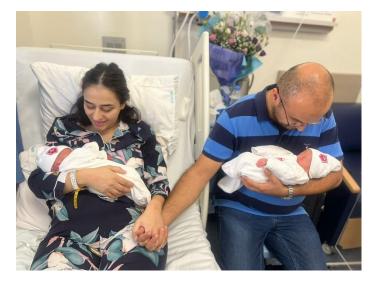

#### **Double the Joy**

"Despite the anxiety I felt before the surgery, I was filled with happiness knowing I was about to meet my babies," Dina reflected. "The medical team helped alleviate my worries, allowing me to focus on the joyous moment when I would hold my children in my arms. That moment was the most beautiful of

my life; the emotions are indescribable."

Encouraged by her mother, who had previously given birth at the hospital, Dina decided to embark on her own journey as she was expecting twins; her first children. The Family were eagerly anticipating the arrival of their babies.

Dina was taken into the operating room by a medical decision, and on September 13, 2024, she gave birth to her twins: Nasar, weighing 2.400 Kilograms, and Zaid, weighing 2.500 kilograms, both in good health.

Tarek added, "Dina was supposed to have a normal delivery, but circumstances led to her being taken into surgery for the sake of our babies. I was anxious and wanted to ensure their well-being. When I saw them coming out of surgery, my heart soared with joy; everyone was healthy. Despite

everything, my wife and children were fine. We owe it all to the hospital and the medical team for helping us realize our dream. Thank you to everyone involved."