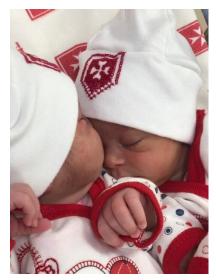

#### **Baby Abdullah**

"The hospital was not just a place for giving birth; it was a safe haven for me and my child. In every department, I felt love and care from the moment I entered until I left, cradling my baby in my arms. Here, at the Holy Family Hospital, I felt like I was in a home of true safety and care. This place embodies the comfort of motherhood; here, I found security and trust, and every touch from the doctors and nurses made me feel that my baby and I were in safe hands."

Rawan gave birth to their first child, Abdullah, weighing 3.200 kilograms, but he required additional care in the neonatal unit. Rawan felt reassured watching the dedicated medical team care for her baby with love and commitment. Trusting them completely, she left Abdullah in their capable hands and left the hospital two days later, cradling her baby with a sense of peace, Abdullah was discharged in a good health.