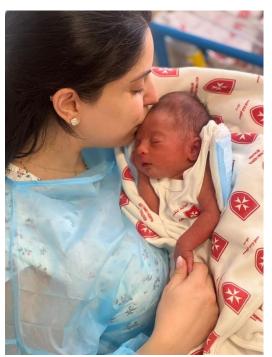

#### **Baby Rahaf**

Yara became pregnant with her first child and began her prenatal care at the Holy Family Hospital. The pregnancy was smooth until the eighth month, when she experienced labor pains at 34 weeks and 2 days. She was admitted to give birth on normal delivery and gave birth to her daughter, Rahaf, weighing 2.200 kilograms.

The couple felt a wave of fear, as they hadn't

expected to face such a situation. Anxiety and worry overwhelmed them, and they spent much of their time with their baby in the NICU. However, after two days, their family began to feel more at ease. Yara expressed, "**Despite Rahaf's premature birth** and my fears for her, I realized she was in safe hands. I could see the level of care and medical attention she was receiving, and I trusted she would come home healthy." Nizar added, "The swift intervention to admit my wife for delivery was the best decision at that time. I am confident that my daughter is receiving the best medical care possible; I trust the hospital and the expertise of the medical team."

A week after their admission, Rahaf was discharged from the NICU on September 4, 2024. The family was overjoyed to take their healthy baby home, realizing their dream of starting a new life together. Yara described the moment, saying, "When I held my baby without any machines, it was the most

beautiful moment of my life—indescribable. I dressed her in the prettiest clothes and hugged her tightly.

Here I am, leaving the hospital with her. The hospital helped me realize my dream; it will always be our best place and our first choice, no matter how many years pass."