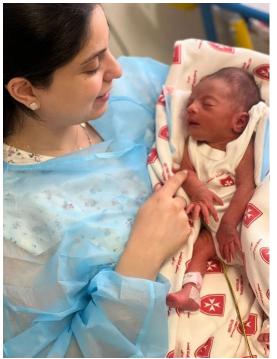

#### **Baby Rahaf**

Yara became pregnant with her first child and began her prenatal care at the Holy Family Hospital. The pregnancy was smooth until the eighth month, when she experienced labor pains at 34 weeks and 2 days. She was admitted to give birth on normal delivery and gave birth to her daughter, Rahaf, weighing 2.200 kilograms.

The couple felt a wave of fear, as they hadn't

expected to face such a situation. Anxiety and worry overwhelmed them, and they spent much of their time with their baby in the NICU. However, after two days, their family began to feel more at ease. Yara expressed, "**Despite Rahaf's premature birth** and my fears for her, I realized she was in safe hands. I could see the level of care and medical attention she was receiving, and I trusted she would come home healthy." Nizar added, "The swift intervention to admit my wife for delivery was the best decision at that time. I am confident that my daughter is receiving the best medical care possible; I trust the hospital and the expertise of the medical team."

A week after their admission, Rahaf was discharged from the NICU on September 4, 2024. The family was overjoyed to take their healthy baby home, realizing their dream of starting a new life together. Yara described the moment, saying, "When I held my baby without any machines, it was the most

beautiful moment of my life—indescribable. I dressed her in the prettiest clothes and hugged her tightly.

Here I am, leaving the hospital with her. The hospital helped me realize my dream; it will always be our best place and our first choice, no matter how many years pass."