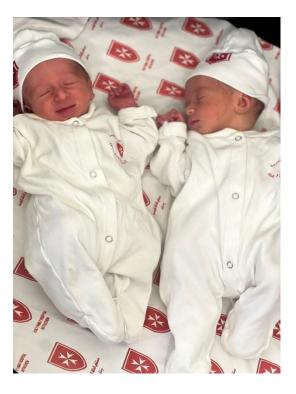

#### **Double the Joy**

"Despite the anxiety I felt before the surgery, I was filled with happiness knowing I was about to meet my babies," Dina reflected. "The medical team helped alleviate my worries, allowing me to focus on the joyous moment when I would hold my children in my arms. That moment was the most beautiful of

my life; the emotions are indescribable."

Encouraged by her mother, who had previously given birth at the hospital, Dina decided to embark on her own journey as she was expecting twins; her first children. The Family were eagerly anticipating the arrival of their babies.

Dina was taken into the operating room by a medical decision, and on September 13, 2024, she gave birth to her twins: Nasar, weighing 2.400 Kilograms, and Zaid, weighing 2.500 kilograms, both in good health.

Tarek added, "Dina was supposed to have a normal delivery, but circumstances led to her being taken into surgery for the sake of our babies. I was anxious and wanted to ensure their well-being. When I saw them coming out of surgery, my heart soared with joy; everyone was healthy. Despite

everything, my wife and children were fine. We owe it all to the hospital and the medical team for helping us realize our dream. Thank you to everyone involved."