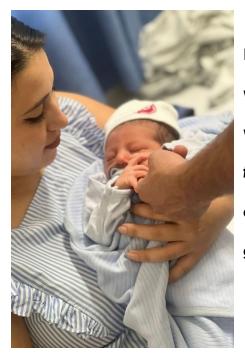

#### **Baby Nicolas**

Phoebe expressed her feelings: "The Holy Family Hospital was not just a place to give birth; it was a home filled with warmth. I felt as if I were among family, and every step was thoughtfully taken. I am grateful for every moment of care and every smile that made me feel safe. Here, I didn't just give birth to my child; I was born as a mother".

On September 13, 2024, she gave birth in normal Delivery to her healthy baby boy, Nicolas, who weighed 3.230 grams. Everything went smoothly, with the medical team by her side every step of the way, providing the support and care she needed.