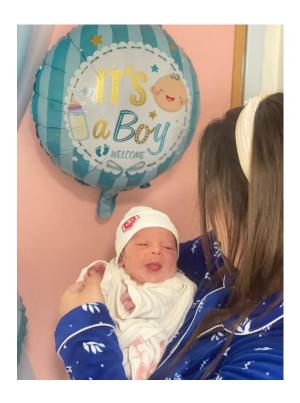

### **Baby Rafael**

if you have already become a mom multiple times before, then you're more likely to know what is going to happen the next time. This is what Nariman described that is every pregnancy is unique and unpredictable. Therefore, she was very happy knowing that she is pregnant with her third child, but what she was worried about the financial situation specially her husband job was affected starting from 7<sup>th</sup> October 2024.

On 11 March 2024, Nariman was Admitted to an urgent Cesarean, gave birth to baby Rafael weighing 2.720 kg in a good health.

Nariman Chose to do her prenatal Check ups at Holy Family Hospital because she wanted the best for her child, she couldn't trust anywhere else.