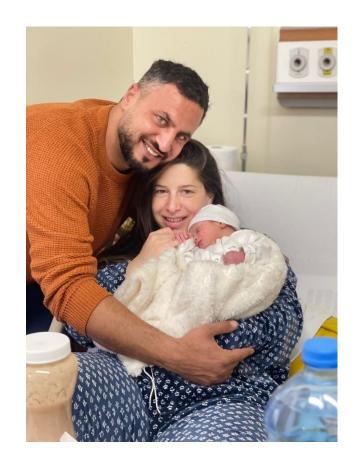

### **Baby Mariam**

I remember the day I found out I was pregnant with my daughter. We were very lucky to get pregnant right away, but in my mind, I thought it would take a while, so I was excited but anxious. But after taking the advice of my mother and mother-in-law to do the prenatal check ups at Holy Family Hospital, I felt relaxed because I saw the quality care that they are given to the pregnant women's and so me.

On March 2024, Tamara gave birth to her first baby girl "Mariam" weighing 2.995 kg in a goof health.

Thank you HFH for being so supportive when I was going through the most exciting yet terrifying experience of my life.