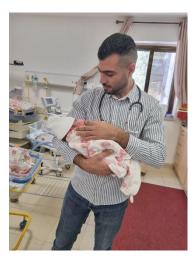

### **BABY KARAM**

"I knew about Holy Family Hospital from my relatives and surrounding, everyone gave me advice to have my pregnancy check-ups at your hospital, and now I thank everyone with all of my heart who gave me this Advice".

On 12 July 2023, Jocyan went into labor. I felt very worried and anxious about my child, I felt my heart stopped beating after it was beating with tones of joy waiting my child. Despite of all the fear that every mother feels, you were the turning point in my life, I am mother for the first time to a healthy baby boy "Karam", weighing 2.800 Kg.

My experience with you was better than wonderful, an exceptional staff that does a lot to make the birth safe for every mother and every child, as she added that the Holy Family Hospital is the safe start for every child and every heart beats with life".