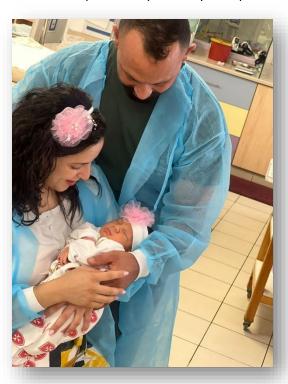

#### **BABY ELIANOR**

"It seems like a lifetime when you are waiting in hospital, but you have to stay strong and know that your baby is in the best possible hands".

A family from Beitsahur was expecting the birth of their first child. On July 17th, 2023 Sabreen was going to what she expected to be a routine prenatal checkup at Holy Family Hospital.

After the check-up, she was admitted for Delivery due to labor pain.

Baby Elianor was born weighing 2.940 grams, needed an intensive care unit where he stayed three days and was discharged back home in a good health.

The NICU staff made us feel right at home, which was absolutely irreplaceable. We had had faith and trust in our doctors and the NICU nursing team".