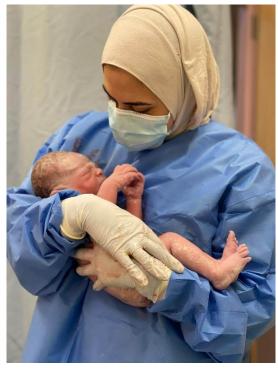

That morning, at 12:40 a.m., a little Mohamed was born in the hospital. But what can make this birth so special? Thanks to Muhammad, the hospital welcomed its 100,000th baby. A little boy that the family, originally from Hebron, chose to give birth to in Bethlehem. 100,000th births since February 26, 1990, the date of the first delivery at the Order of Malta maternity ward. 100,000 births or half of the population of the governorate of Bethlehem.