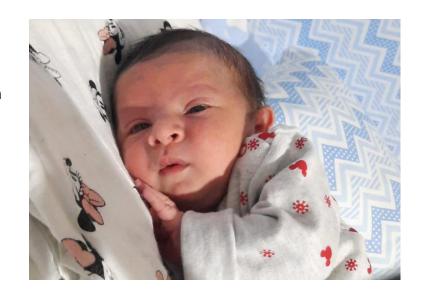

## MIRICALE BABY

This is Basel an extreme premature child ,23 weeks ,means he was born 4.5 months earlier. His weight was 600 gram. After 4 years, he decided with his mother to visit his first home and to say thank you to his nurses and doctors who supported him during his 6 months stay in the Neonatal Intensive Care unit.