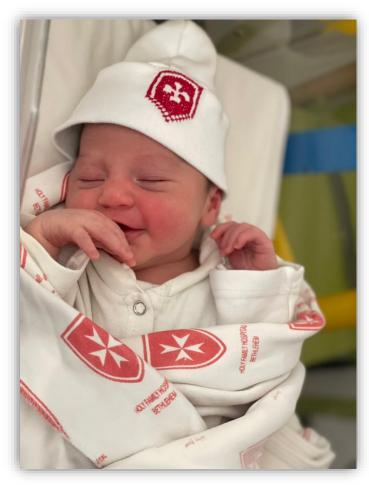

#### **BABY NICOLA**

A Family From Bethlehem was expecting the birth of their third child. They have two girls Tia and Sham, who were previously born at Holy Family Hospital.

Christine was following her pregnancy at the Holy Family Hospital, and in her previous deliveries, she used to have her check-ups at HFH and every time she is coming she can feeal the improvements of their services. Christine says that it is a safe place for her and her child, especially since she suffers from some kidney health problems due to the pressure of pregnancy, but she knew that she was in safe medical hands.

One June 22nd, 2022, Christine, 37 weeks of pregnancy, gave birth to baby "Nicola" weighing 2.935 Grams by normal delivery. And Nicola was discharged home the second day in a good health.

"we would like to thank each one of the Holy Family Hospital's team from Nurses, Doctors, midwives and social worker. Thank You for your hard work You've done to Save our Lives"