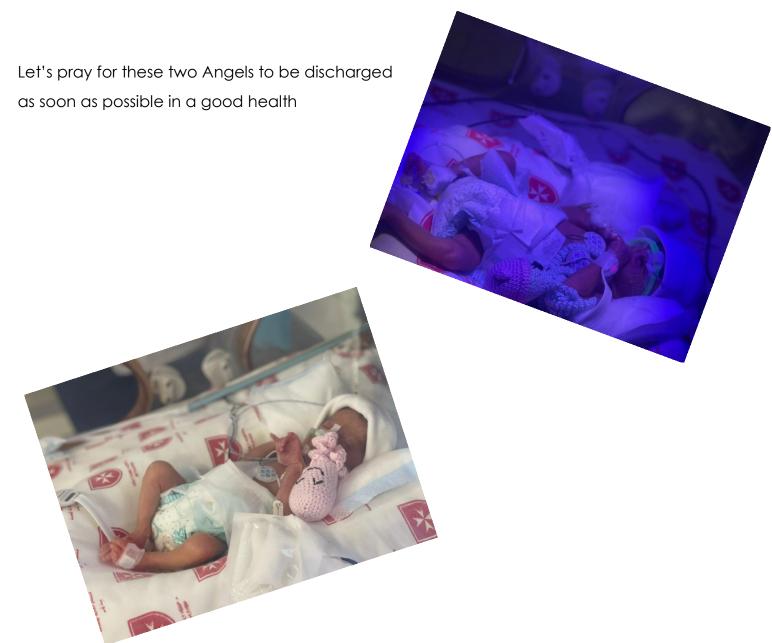

## **OUTBORN BABIES**

A Family from Al khader, a Palestinian town in Bethlehem Governorate in the south – central West Bank, Mariam and Shaker have one child "Mohammed" and were expecting the birth of their twins Qamar and Zaid.

On 28<sup>th</sup> June 2022, Mariam woke up early feeling painful, sick. she was almost 28 weeks pregnant. Her husband Shaker drove her to the nearest Governmental Hospital where she gave birth to her twins. Qamar weights 1.100 grams and Zaid 1.190 grams, where they were transferred immediately to Holy Family Hospital Neonatal Intensive Care unit being the only hospital capable to provide the required medical care to such critical cases.