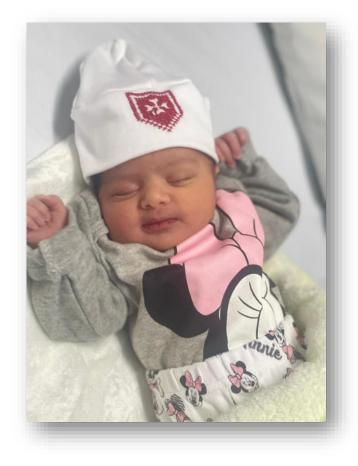

#### **BABY OSLEEN**

Marwan works as a taxi driver in Beit sahur, married to Natasha since 2019. They have one daughter "Naya", who was previously born at Holy Family Hospital during COVID19 Panedmic.

"Holy Family Hospital Supported me and my daughter at that difficult and rough time, but Naya who is two years old now is very interested to be a big sister'

"when I first knew I am pregnant, my feelings were a mix of happiness and fear, my family is getting bigger".

Natasha Followed-up her pregnancy at Holy Family Hospital Outpatient Clinic. On June 22nd 2022, Natasha gave birth to her second baby girl "Osleen" weighing 3.310 grams and she was discharged back home next day in a

good health.