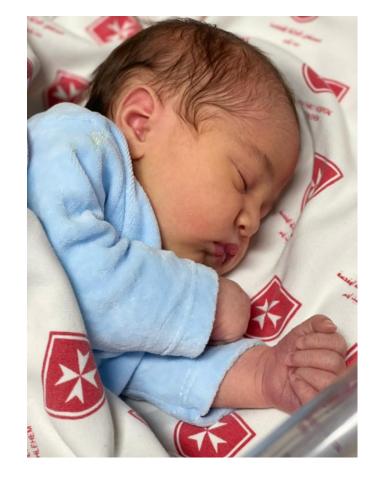

#### **BABY FARES**

"We know that quality care means the best care possible for you and for your needs. This Is what we strive to deliver to every woman everyday at every single moment, this is what we call medical Care".

"In 2021 I found out I was pregnant. We were super excited! I was pregnant during

COVID19 Pandemic and we were scared about our baby during this Period".

On 24 March 2022, she went into labor and her husband drove her to Holy Family Hospital where she gave birth to her first baby Boy "Fares" at 38 weeks, weighing 3300 Grams.

I'm not sure I know how to describe how I felt when I first saw our baby boy. Everyone talks about this euphoric moment in which the mother is overcome with love, I

think I felt amazement at seeing this perfect little baby that I had so quickly and confidently brought into the world.

Ayman said "I wish I could share the pain and relieve it, but her doctor let my wife feel so safe that comforted me for my wife and my child.

"Wonderful job jesus is doing through Holy Family Hospital. We thank God of having our babies delivered at Holy Family Hospital".