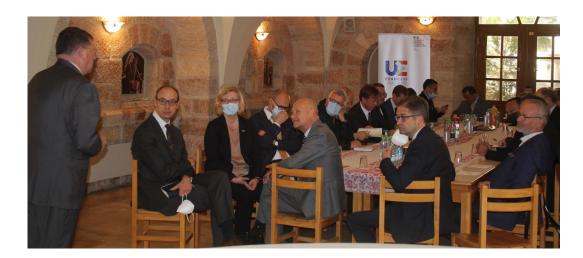

### **EUROPEAN UNION VISIT**

On 3rd March 2022, Holy Family Hospital had the opportunity to welcome H.E René Troccaz, head of the Representative of the Europain Union in Jerusalem, and discuss several issues.

We really appreciate their concern and interest in visiting the Hospital and witnessing the hard work done at all departments and the high quality care provided to the mothers and infants.

On this Occasion we would like to express our sincere gratitude for the support of H.E Mr.Troccaz to Holy Family Hospital that assist and encourage all of us in achieving our mission in providing qualified medical care to the poor, sick and needy people.