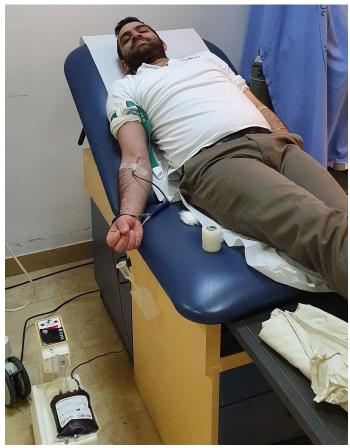

# MARCH ACTIVITY

It is our duty, as a supporter of blood transfusion services, to cover the needs of our patients from blood units and its derivatives. Therefore, Holy family Hospital coordinated with the blood bank team of Al-Makassed Hospital in Jerusalem to provide it with the necessary units in light of the difficulty of our donors reaching them, so the blood donation process took place on Sunday 27/3/2022 at the hospital clinic.

Thank You all for your effort in making this happen