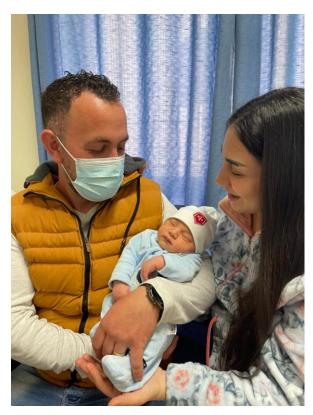

### **BABY DANIAL**

Eliana and Yousef, small family from Beitsahur, married since 2010, they have two baby boys Nicholas 8 years old, and Evan 5 years old, who were previously born at Holy Family Hospital.

This felt like a gift from God despite the health conditions experienced by the whole world due to the COVID19 pandemic, we were confident that God would open his doors to us to receive our baby Danial in a good health.

On 7<sup>th</sup> March 2022, Eliana felt labor pain and without any hesitation she went to Holy Family Hospital, where she was admitted to give birth.

Yusef Described "When my wife walked into the maternity room I saw the great cooperation of midwives and the medical staff where they helped my wife so much to check on our baby, thank you from the heart for your support and attention to us, you cared for every detail that made me feel reassured about my wife's life and my baby.

Eliana gave birth to her baby boy Danial, at 39 weeks of pregnancy, weighing 3640 grams and went back home the next day in a good health.

"WE NEED TO SEE EACH CHILD AS A GIFT TO BE WELCOMED, CHERISHED

AND PROTECTED"