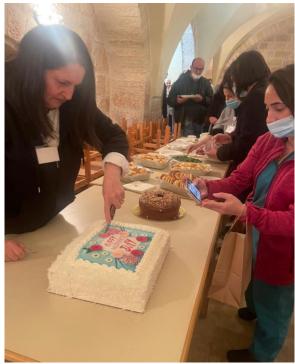

# **MOTHER'S DAY**

Mother's day is a special day and occasion celebrated across the world in most families. That's why, in Holy Family Hospital this is the day when we celebrate the motherhood and the maternal bonds relationship.

We wish all mothers around the world and especially those who gave birth at Holy Family Hospital a blessed and happy mother's day!