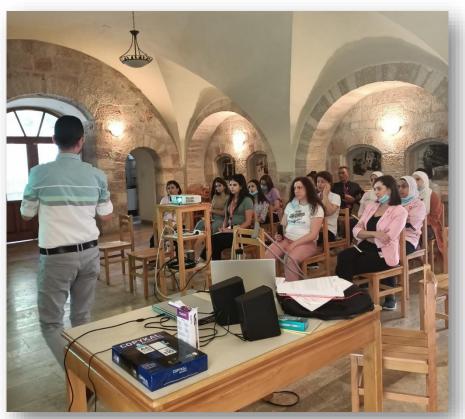

## Assembly of Catholic Ordinaries of the Holy Land

On September 30th, 2021, a workshop was held at Holy Family Hospital in cooperation with the Assembly of Catholic Ordinaries of the Holy Land.

17 Staff members from the different departments of the hospital attended the workshop.

The social worker Mr. Rafeeq Saed presented many information related to the safeguarding system of protecting from violence and harassment of all kinds by taking legal responsibility towards children, adults and the elderly.