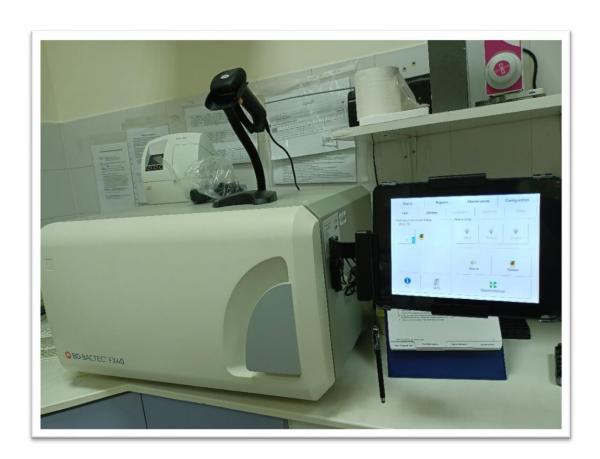

## SEPTEMBER'S DONATION

Blood cultures are procedures done to detect an infection in the blood and identify the cause. Our Laboratory received a new Blood Culture System through a generous donation from Holy Family Hospital of Bethlehem Foundation. 99% of the tests performed are dedicated for our Neonates admitted at the Intensive Care Unit. We perform around 100 tests a month.