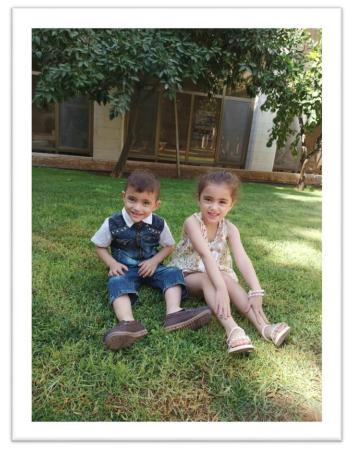

At 37 weeks gestational age Mai, Gave birth to her twin through a Cesarean Section, "Caroline" and "Saroline" in good health

"My daughter, Hayat who is 8 year old now, was so happy to know that not only God responded to her prayers for having a sister, he blessed her to have twin sisters to play with her"

Hayat caring her twin sisters

"No words can describe the endless happiness of a mother leaving the hospital in good health condition carrying her baby in her arms, ready and independent to give him the best care"