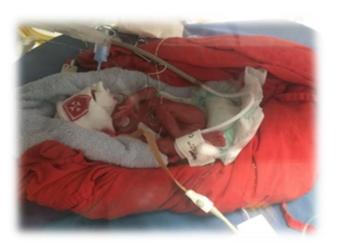

### SPECIAL VISITORS

On September 15<sup>th</sup>, 2021, we were privileged to be visited by Zein and Ritag, these are our miracle babies. Zein and Ritag, were born at a gestational age of 23 weeks, weighing 580 kg and 600 kg four years ago.

Ritaj and Zein were born at a gestational age of **only 23 weeks** last May. After bearing four months of hospitalization in the neonatal intensive care, their proud parents were determined to bring their babies home.

These two small beautiful babies were born before the legal limit. In Palestine, babies that are born before 25 weeks are considered aborted. The neonatologists in Palestine would not even attempt to revive babies before 24 weeks.

Doctors warned the parents of Ritaj and Zein that there was a slim chance their babies would survive, and if they somehow succeeded to survive they would suffer a multitude of physical problems especially issues with their vital organs and eyes. But even so, their parents were not ready to give up. They came to the Holy Family Hospital (HFH) because they trusted the medical team in doing their best to save the life of their babies.