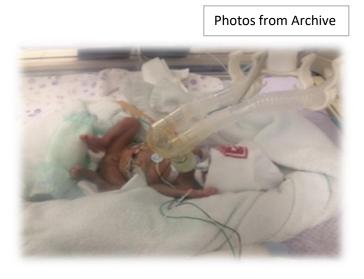

### SPECIAL VISITORS

On September 15<sup>th</sup>, 2021, we were privileged to be visited by Zein and Ritag, these are our miracle babies. Zein and Ritag, were born at a gestational age of 23 weeks, weighing 580 kg and 600 kg four years ago.

Ritaj and Zein were born at a gestational age of **only 23 weeks** last May. After bearing four months of hospitalization in the neonatal intensive care, their proud parents were determined to bring their babies home.

These two small beautiful babies were born before the legal limit. In Palestine, babies that are born before 25 weeks are considered aborted. The neonatologists in Palestine would not even attempt to revive babies before 24 weeks.

Doctors warned the parents of Ritaj and Zein that there was a slim chance their babies would survive, and if they somehow succeeded to survive they would suffer a multitude of physical problems especially issues with their vital organs and eyes. But even so, their parents were not ready to give up. They came to the Holy Family Hospital (HFH) because they trusted the medical team in doing their best to save the life of their babies.