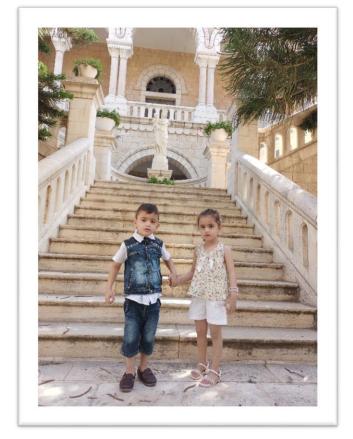

### SPECIAL VISITORS

On September 15<sup>th</sup>, 2021, we were privileged to be visited by Zein and Ritag, these are our miracle babies. Zein and Ritag, were born at a gestational age of 23 weeks, weighing 580 kg and 600 kg four years ago.

Ritaj and Zein were born at a gestational age of **only 23 weeks** last May. After bearing four months of hospitalization in the neonatal intensive care, their proud parents were determined to bring their babies home.

Zein and Ritag are now 4 years old, they are so lovely, and they were very excited and happy while they visited us. Below are few picture for them 4 years ago.

Are You Ready to see them Now!!!

"A Health service that is free and guarantees good service accessible to all.. this precious good should not be lost. it must be maintained and everyone should be committed to this , because everyone needs it"