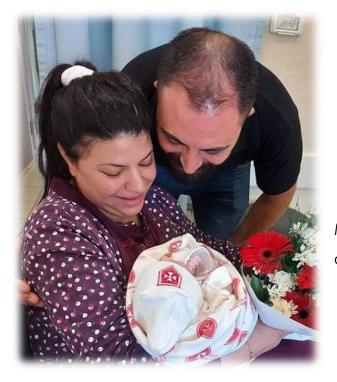

## **NO ONE EXPECTS THE UNEXPECTED**

Ruba got the surprise of her life when she learned she was expecting multiples. But unlike most mothers of multiples, Ruba wasn't having twins, she was having TRIPLETS.

"Coming out from the doctor's office and by the time we got to our car I was crying like never before, I was shocked and at the same time very happy, I felt like I owned the whole world. It took us some time to process the information".

She knew that a triplet pregnancy would be incredibly tough not just due to the physical effort of carrying three babies at once, but also because multiple pregnancies come with significant risks. At 33 weeks, the doctor decided to admit her to an urgent Caesarean.

On June 14, 2021 at around noon time Ruba' and Ala' welcomed babies Tia, weighing 1.710 kg, Yousef, weighing 1.875 kg and Ayla, weighing 1.70 kg.

The first word Ruba Said "Now I'm a mother, what I couldn't give my babies in the last 8 weeks remaining from my pregnancy, I will make it up for them now".

Ruba's babies needed intensive care; Yousef was the first to go home after spending 12 days, then followed by Tia who spent 22 days, and finally baby Ayla went back home after 32 days.

And

here

comes

the **SURPRISE**....

After couple of hours from the birth of the triplets, Ruba's Sister-In-Law was admitted to the hospital for delivery, and at six O'clock in the evening, she gave birth to her twin babies.

As both couples Described "Having them all by our side has given us courage, and made us realize that there is nothing in life that we will ever have to face alone, they will be our support during tough periods".