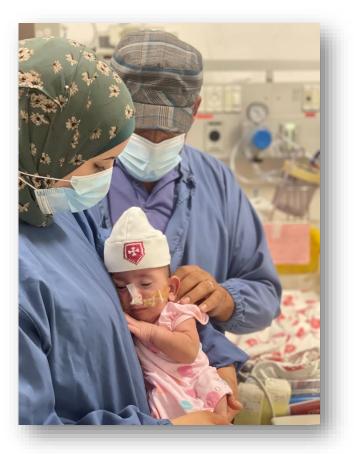

## **NO ONE EXPECTS THE UNEXPECTED**

Ruba got the surprise of her life when she learned she was expecting multiples. But unlike most mothers of multiples, Ruba wasn't having twins, she was having TRIPLETS.

On June 14, 2021 at around noon time Ruba' and Ala' welcomed babies Tia, weighing 1.710 kg, Yousef, weighing 1.875 kg and Ayla, weighing 1.70 kg.

The first word Ruba Said "Now I'm a mother, what I couldn't give my babies in the last 8 weeks remaining from my pregnancy, I will make it up for them now".

Ruba's babies needed intensive care; Yousef was the first to go home after spending 12 days, then followed by Tia who spent 22 days, and finally baby Ayla went back home after 32 days.

And

here

comes

the **SURPRISE**....