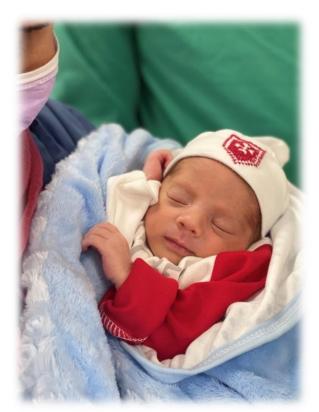

### HOSPITAL STAFF GIVING BIRTH

On July 17, 2021 our lab Technologist Ghadeer Sa'ad gave birth to her first baby boy "Issa". Ghadeer has been working at Holy Family Hospital laboratory since 1<sup>st</sup> June, 2017.

Holy Family Hospital would like to congratulate Ms. Ghadeer for holding a little treasure in her arms.

The newborn angel shall bring in loads of happy and memorable times in your life. God bless your family.