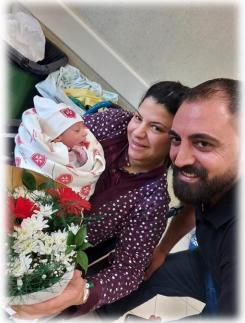

## **NO ONE EXPECTS THE UNEXPECTED**

Ruba got the surprise of her life when she learned she was expecting multiples. But unlike most mothers of multiples, Ruba wasn't having twins, she was having TRIPLETS.

"Coming out from the doctor's office and by the time we got to our car I was crying like never before, I was shocked and at the same time very happy, I felt like I owned the whole world. It took us some time to process the information".

She knew that a triplet pregnancy would be incredibly tough not just due to the physical effort of carrying three babies at once, but also because multiple pregnancies come with significant risks. At 33 weeks, the doctor decided to admit her to an urgent Caesarean.

On June 14, 2021 at around noon time Ruba' and Ala' welcomed babies Tia, weighing 1.710 kg, Yousef, weighing 1.875 kg and Ayla, weighing 1.70 kg.

The first word Ruba Said "Now I'm a mother, what I couldn't give my babies in the last 8 weeks remaining from my pregnancy, I will make it up for them now".

Ruba's babies needed intensive care; Yousef was the first to go home after spending 12 days, then followed by Tia who spent 22 days, and finally baby Ayla went back home after 32 days.

And

here

comes

the **SURPRISE**....

After couple of hours from the birth of the triplets, Ruba's Sister-In-Law was admitted to the hospital for delivery, and at six O'clock in the evening, she gave birth to her twin babies.

As both couples Described "Having them all by our side has given us courage, and made us realize that there is nothing in life that we will ever have to face alone, they will be our support during tough periods".