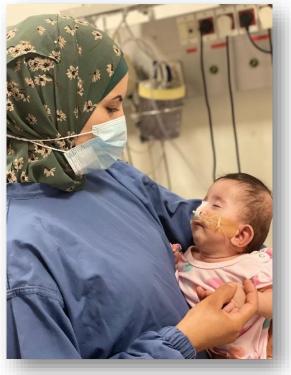

## **NO ONE EXPECTS THE UNEXPECTED**

Ruba got the surprise of her life when she learned she was expecting multiples. But unlike most mothers of multiples, Ruba wasn't having twins, she was having TRIPLETS.

On June 14, 2021 at around noon time Ruba' and Ala' welcomed babies Tia, weighing 1.710 kg, Yousef, weighing 1.875 kg and Ayla, weighing 1.70 kg.

The first word Ruba Said "Now I'm a mother, what I couldn't give my babies in the last 8 weeks remaining from my pregnancy, I will make it up for them now".

Ruba's babies needed intensive care; Yousef was the first to go home after spending 12 days, then followed by Tia who spent 22 days, and finally baby Ayla went back home after 32 days.

And

here

comes

the **SURPRISE**....