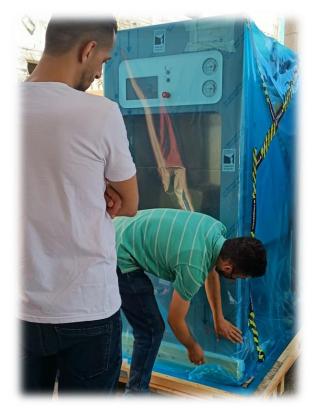

## **NEW STEAM STERILLIZATION**

Steam sterilization has many benefits as a sterilization method in healthcare facilities including low cost, safety, and efficiency. Holy Family Hospital was facing a serious problem with its old sterilizer.

Thanks to the "Foundation De L'Ordre de Malte France" through President Jean Pierre MAZERY for making this donation.

"Your donation makes us feel so blessed"