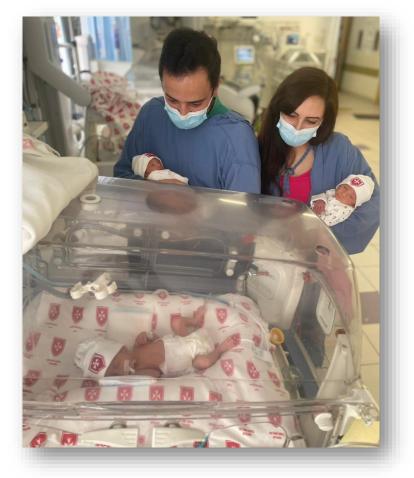

## **NO ONE EXPECTS THE UNEXPECTED**

Ruba got the surprise of her life when she learned she was expecting multiples. But unlike most mothers of multiples, Ruba wasn't having twins, she was having TRIPLETS.

She knew that a triplet pregnancy would be incredibly tough not just due to the physical effort of carrying three babies at once, but also because multiple pregnancies come with significant risks. At 33 weeks, the doctor decided to admit her to an urgent Caesarean.

On June 14, 2021 at around noon time Ruba' and Ala' welcomed babies Tia, weighing 1.710 kg, Yousef, weighing 1.875 kg and Ayla, weighing 1.70 kg.

The first word Ruba Said "Now I'm a mother, what I couldn't give my babies in the last 8 weeks remaining from my pregnancy, I will make it up for them now".

Ruba's babies needed intensive care; Yousef was the first to go home after spending 12 days, then followed by Tia who spent 22 days, and finally baby Ayla went back home after 32 days.

And

here

comes

the **SURPRISE**....

After couple of hours from the birth of the triplets, Ruba's Sister-In-Law was admitted to the hospital for delivery, and at six O'clock in the evening, she gave birth to her twin babies.

As both couples Described "Having them all by our side has given us courage, and made us realize that there is nothing in life that we will ever have to face alone, they will be our support during tough periods".