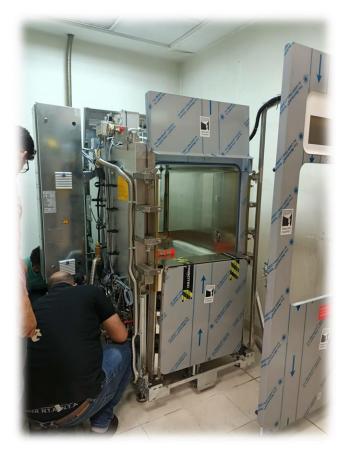

## **NEW STEAM STERILLIZATION**

Steam sterilization has many benefits as a sterilization method in healthcare facilities including low cost, safety, and efficiency. Holy Family Hospital was facing a serious problem with its old sterilizer.

Thanks to the "Foundation De L'Ordre de Malte France" through President Jean Pierre MAZERY for making this donation.

"Your donation makes us feel so blessed"