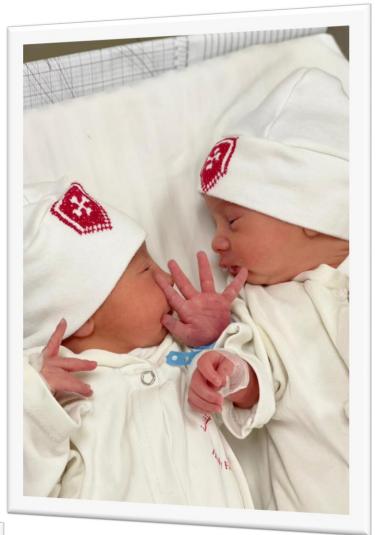

On June 14, 2021 at around noon time Ruba' and Ala' welcomed babies Tia, weighing 1.710 kg, Yousef, weighing 1.875 kg and Ayla, weighing 1.70 kg.

The first word Ruba Said "Now I'm a mother, what I couldn't give my babies in the last 8 weeks remaining from my pregnancy, I will make it up for them now".

Ruba's babies needed intensive care; Yousef was the first to go home after spending 12 days, then followed by Tia who spent 22 days, and finally baby Ayla went back home after 32 days.

And

here

comes

the **SURPRISE**....

After couple of hours from the birth of the triplets, Ruba's Sister-In-Law was admitted to the hospital for delivery, and at six O'clock in the evening, she gave birth to her twin babies.

As both couples Described "Having them all by our side has given us courage, and made us realize that there is nothing in life that we will ever have to face alone, they will be our support during tough periods".