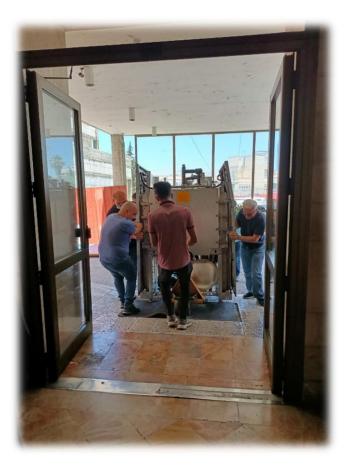

## **NEW STEAM STERILLIZATION**

Steam sterilization has many benefits as a sterilization method in healthcare facilities including low cost, safety, and efficiency. Holy Family Hospital was facing a serious problem with its old sterilizer.

Thanks to the "Foundation De L'Ordre de Malte France" through President Jean Pierre MAZERY for making this donation.

"Your donation makes us feel so blessed"