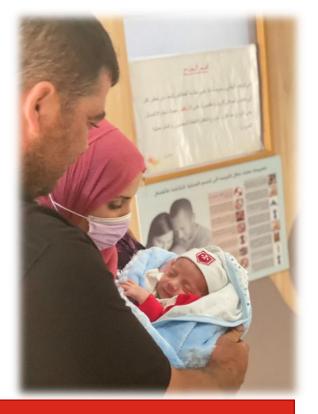

### **KEPT OUR PROMISE**

Finally we fulfilled to a promise we gave to those women whom we visited a year and half ago at the women's Elderly Club in Beit-Sahour. On February 27th, 2020 and before the spread of the COVID19 Pandemic in Palestine, we conducted a Health Education Session at the Women's Elderly Club regarding the importance of medical examination and follow-up when women pass the fertility age. These women were supposed to receive medical checkup at our Well Women Health Clinic but unfortunately, they were not able to do so due to the spread of COVID19.

Finally, on July 2021, we kept our promise, every week our Van picks-up four to five women and bring them to our clinic for general checkup. During July 18 women received medical care and more will come in the coming months.

"We would like to thank Holy Family Hospital of Bethlehem Foundation for their continuous support to this unique clinic"