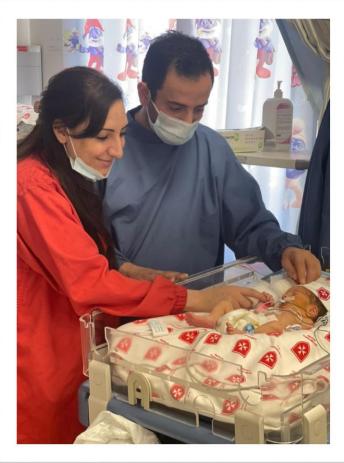

#### **AN UNPLANNED HOME DELIVERY**

On the night of June 23<sup>rd</sup> 2021, Vivian from Hebron felt an early labor pain. She is already a mother of two, Arena 7 years old and Mohammad 4 years old who were previously born at Holy Family Hospital.

"Suddenly, the baby was coming out, I panicked, I am still at 33 week of my pregnancy, My husband and my mother-in-law were so brave and helped me giving birth, they even cut the umbilical cord".

"I really do not know from where I got this courage, how come I didn't panic, I quickly called my mother and yes I helped with the birth of my baby and so quickly we rushed to Holy Family Hospital where they received quick interference that saved the life of my wife and daughter"

"Our daughter needed an intensive care unit, the team did a great work, and no one hesitated to provide the needed medical care for both".

After spending 15 days in the neonatal Intensive Care Unit Mohammad was discharged weighing 2.300 kg in a good health.