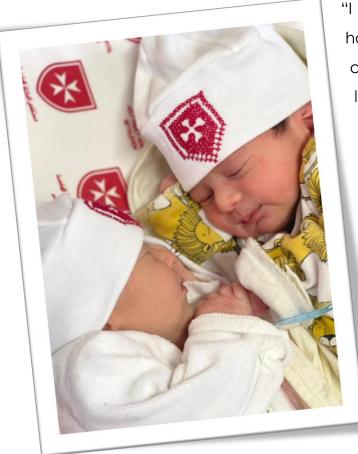

# 90,000TH DELIVERY

On May 30<sup>th</sup> 2021 at 9:00 am Holy Family Hospital Celebrated the 90000<sup>th</sup> Delivery since 1990.

Baby Wateen was born for a Family from BeitJala married since 2012, to join her two sisters; Joury 6 years and Jasmine 3 years old, who were also born at Holy Family Hospital.

On May 30th 2021, at 9:00 AM, Their special baby girl "Wateen" arrived, weighing 4.10 kg in good health.

"Wateen is an Arabic name that refers to the main artery that feeds the body with pure

clean continuous blood that comes out from the

heart"

"I was willing to have a baby boy, but baby Wateen was born. The first moment I saw her I noted that she is different than her sisters, her eyes were opened and she was looking at me making

me feel as if she is the artery of life, she is my heart's artery providing life to all of us"