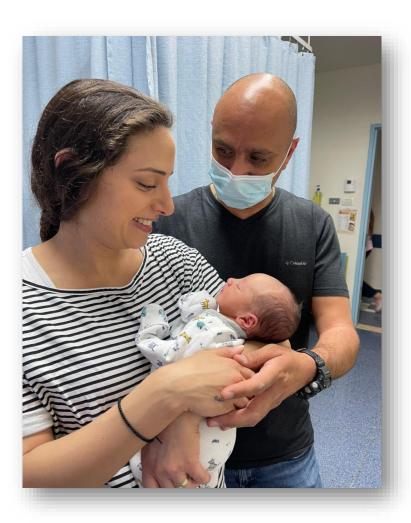

# GIFT FROM GOD

"A year ago, I gave birth to Twin babies, John and Nora, but suddenly after few months I discover that I am pregnant again. I was very happy and considered this baby a gift from God but at the same time I am very worried since suddenly our family got bigger but at the same time my husband lost his job due to this pandemic, he used to work at a souvenir shop" Lina described.

"I am sure that baby Adam is a gift from our Lord and

he will help us overcome the difficulties we are facing now due to this Pandemic, and I hope that the tourism sector will return back soon and my husband can return to his work"