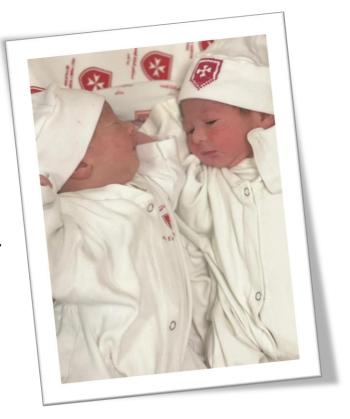

# 90,000TH DELIVERY

On May 30<sup>th</sup> 2021 at 9:00 am Holy Family Hospital Celebrated the 90000<sup>th</sup> Delivery since 1990.

Baby Wateen was born for a Family from BeitJala married since 2012, to join her two sisters; Joury 6 years and Jasmine 3 years old, who were also born at Holy Family Hospital.

On May 30th 2021, at 9:00 AM, Their special baby girl "Wateen" arrived, weighing 4.10 kg in good health.

"Wateen is an Arabic name that refers to the main artery that feeds the body with pure

clean continuous blood that comes out from the

heart"

"I was willing to have a baby boy, but baby Wateen was born. The first moment I saw her I noted that she is different than her sisters, her eyes were opened and she was looking at me making

me feel as if she is the artery of life, she is my heart's artery providing life to all of us"