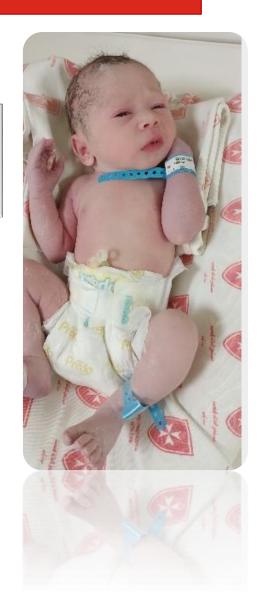

# HOSPITAL STAFF GIVING BIRTH

The wife of our Neonatal Staff Nurse Mohammad Najajreh, gave birth to their baby Boy "AWS" on February 26<sup>th</sup>, 2021.