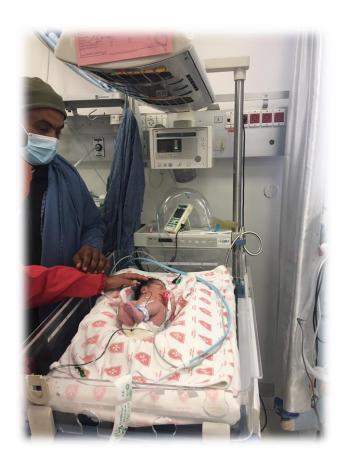

### MOBILE CLINIC SERVICES

Awasef and Juma' has four kids, one girl and three boys. They live in the Bedouin area South East of Bethlehem.

The family depends on the outreach mobile clinic of Holy Family for prenatal care, follow-up and pediatric care that visits them every Thursday. Unfortunately, due to COVID19 Pandemic, the outreach clinic were unable to reach them on timely basis, there were some gaps due to closures and restriction of movement. As a Result, Awasef was not able to access the medical services as required and was worried about her baby.

On February 4<sup>th</sup>, 2021 she felt pain while she was at 36 week of pregnancy, Awasef insisted to give birth at Holy Family Hospital. Baby "IKRAM" was born weighing 2.320 Kg and needed four days of intensive care.

"Holy Family Hospital is our only shelter, I thank the hospital for all its support to us. We hope the continuity for the mobile clinic and the wonderful effort they make and their endless care for pregnant women who lives in the Villages. You are the best choice for everyone"