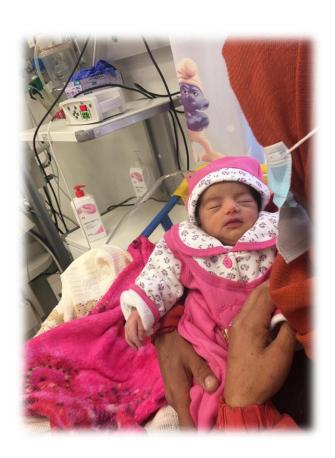

#### **BABY RUSHAN**

COVID19 has rattled our world, with impacts on children and families across the globe. From job loss to supply shortages, parents and children have been faced with new and evolving sources of stress.

Saba Works as an employee in a Laundry in Beit Jala, married to Nuha Since 2007. They have three Children, two girls 13, 10 years old and one boy 5 years old who were all born at Holy Family Hospital.

Nuha followed-up her pregnancy at Holy Family Hospital outpatient clinics.

"When I first knew I am pregnant, my feelings were a mix of Happiness and fear, my family is getting bigger while our income is decreasing"

"I was sure that I won't receive the same level of medical

care provided at Holy Family Hospital in any other hospital, my sister, who is a Nurse at Holy Family Hospital insisted that I must give birth to my fourth baby at this hospital"

On 24 February 2021, Nuha gave birth to her baby girl "Rushan" And she was discharged home the next day in a good Health.

NO WORDS

CAN DESCRIBE THE ENDLESS

HAPPINESS OF A MOTHER LEAVING

THE HOSPITAL IN GOOD HEALTH

CONDITION CARRYING HER BABY IN

HER ARMS, READY AND INDEPENDENT

TO GIVE HIM THE BEST CARE