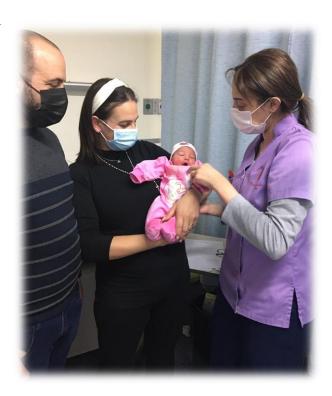

# HOSPITAL STAFF GIVING BIRTH

The wife of our Neonatal Staff Nurse Mohammad Najajreh, gave birth to their baby Boy "AWS" on February 26<sup>th</sup>, 2021.