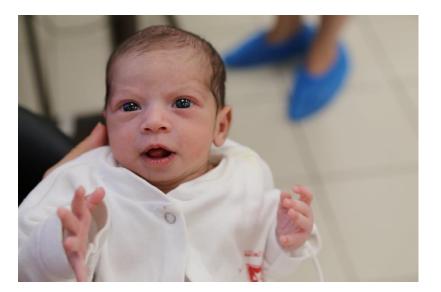

On Christmas day, the staff is always eager to meet the **Christmas baby** and this year we welcomed Baby Gayth, at 2:05 am. Baby Gayth is the Christmas gift the family was waiting for since the beginning of this pandemic.