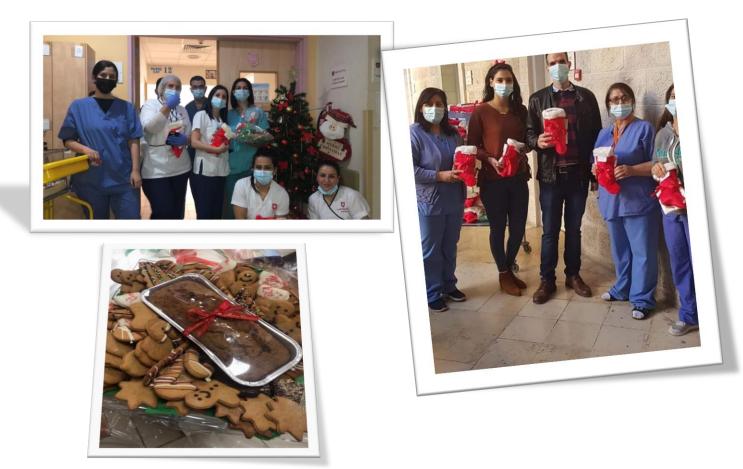

## ST. BARBARA'S DAY

Eid il-Burbara or Saint Barbara's day is celebrated in the Holy Land on December 4. The traditional food for the occasion is Burbara, a bowl of boiled barely, pomegranate seeds, raisins, anise and sugar. Walnuts or almonds can be added. Families meet together on this day to celebrate and Holy Family Hospital's team also celebrates this day together were joy and love is spread among the team and the mothers inside the Hospital.

# CHRISTMAS SPIRIT AT HOLY FAMILY HOSPITAL

Despite COVID19, some Staff members while maintain the right precautions, gathered to celebrate the annual Christmas tree lighting at the hospital.

Our annual Christmas dinner party was replaced by a smaller event of distributing Christmas cake and cookies, which drew a nice smile among the staff and was highly appreciated.

On Christmas day, the staff is always eager to meet the **Christmas baby** and this year we welcomed Baby Gayth, at 2:05 am. Baby Gayth is the Christmas gift the family was waiting for since the beginning of this pandemic.

Moreover, we were able to maintain our tradition of distributing gifts to mothers who delivered the night before or on Christmas day. The gifts were wrapped and distributed with love and care.