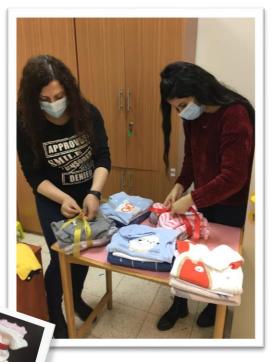

Moreover, we were able to maintain our tradition of distributing gifts to mothers who delivered the night before or on Christmas day. The gifts were wrapped and distributed with love and care.