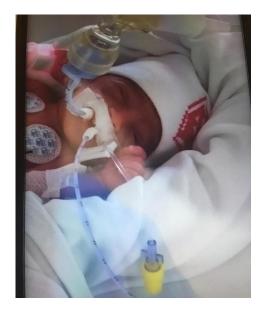

The baby Girl Jwan had to be placed in the intensive care unit for follow up care, where she spent 94 days growing and recovering with her parents by her side. She was discharged in a good health weighing 2.5 kg.