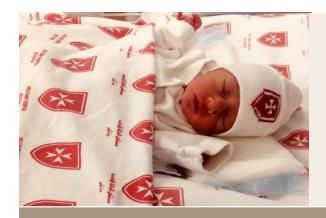

# Baby Jwan

in a rented house.

At 25 weeks, the mother unexpectedly went into labor. She was terrified, her husband rushed her to Holy Family Hospital where their daughter was delivered on 7<sup>th</sup> July 2019 weighing only 800 grams.