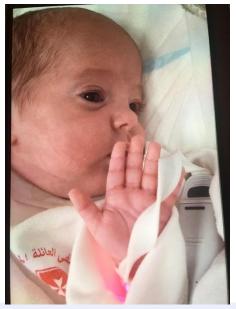

# Baby Jwan

in a rented house.

At 25 weeks, the mother unexpectedly went into labor. She was terrified, her husband rushed her to Holy Family Hospital where their daughter was delivered on 7<sup>th</sup> July 2019 weighing only 800 grams.

The baby Girl Jwan had to be placed in the intensive care unit for follow up care, where she spent 94 days growing and recovering with her parents by her side. She was discharged in a good health weighing 2.5 kg.

However, the economic situation of the family did not allow them to afford the expenses of the Delivery. After assessing the case, the family was deemed eligible for financial support. Accordingly, we covered some of the total cost of her Delivery operation, The family committed to pay the remainder amount.

The family are grateful to the high medical quality care and psychological Support that they received at Holy Family Hospital