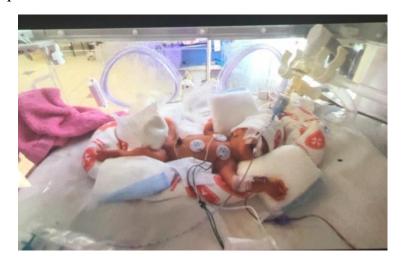

The baby Girl Jwan had to be placed in the intensive care unit for follow up care, where she spent 94 days growing and recovering with her parents by her side. She was discharged in a good health weighing 2.5 kg.